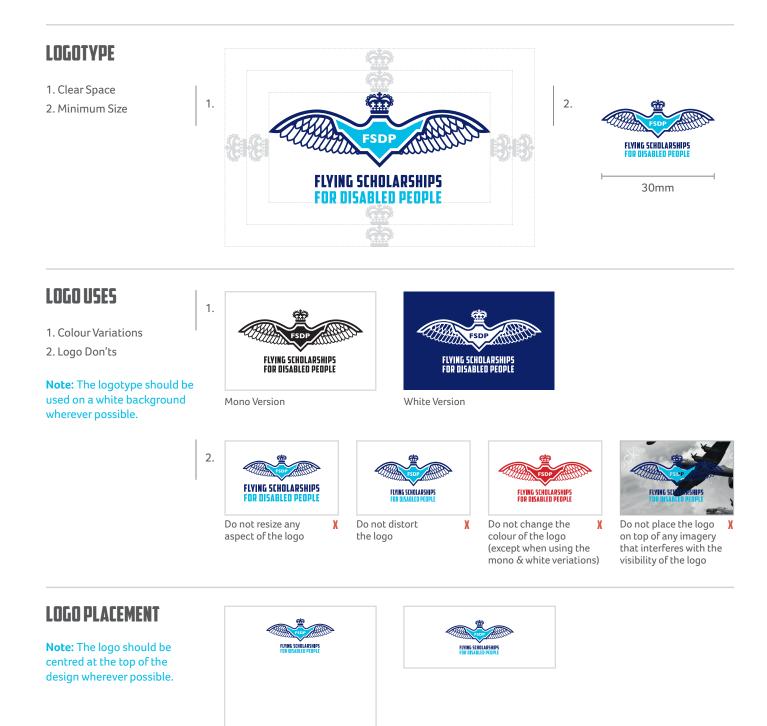

## **COLOUR PALETTE**

- 1. Primary Colours
- 2. Secondary Colour
- 3. Body Copy Colour

Pantone: 280C C 100, M 90, Y 0, K 40 R 17, G 35, B 105 Hex: 112369 **Pantone:** 306C **C** 75, **M** 0, **Y** 7, **K** 0 **R** 0, **G** 188, **B** 228

Hex: 00bce4

2.

Pantone: 152C C 0, M 60, Y 100, K 0 R 245, G 130, B 32 Hex: f58220

3.

**Black** 80% **R** 88, **G** 89, **B** 91 **Hex:** 58595b

Reach for the sky

### STRAPLINE

**Note:** This should always be written using the Variane Script Font (see below).

Reach for the sky

Reach for the sky

#### TYPOGRAPHY

- 1. Main Headers
- 2. Strapline & Sub Headers
- 3. Body Copy
- <sup>1.</sup> American Captain ABCDEFGHIJKLMNOPQRSTUVWXYZ 1234567890
- <sup>3.</sup> Variane Script An Bb Cr Dd Fe Ff Gg Hh Ii Jj Kh U Mm Nu Or Pp Qq Rr Ss Tt Un Vr Ww Xr Yy Zz 1 2 3 4 5 6 7 8 9 0
- <sup>3.</sup> Foco Regular for body copy
  Foco Bold for emphasis
  Aa Bb Cc Dd Ee Ff Gg Hh Ii Jj Kk Ll Mm Nn
  Oo Pp Qq Rr Ss Tt Uu Vv Ww Xx Yy Zz
  1 2 3 4 5 6 7 8 9 0

## **PHOTOGRAPHIC STYLE & TREATMENT**

**Note:** A combination of full colour and black & white imagery should always be used together with blocks of primary & secondary colours.

Please note: all creative work that utilises the logo, typography, strapline or imagery must be agreed to and signed-off by the FSDP marketing team.