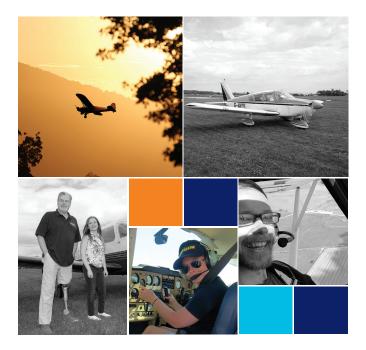

## **PHOTOGRAPHIC STYLE & TREATMENT**

**Note:** A combination of full colour and black & white imagery should always be used together with blocks of primary & secondary colours.

Please note: all creative work that utilises the logo, typography, strapline or imagery must be agreed to and signed-off by the FSDP marketing team.