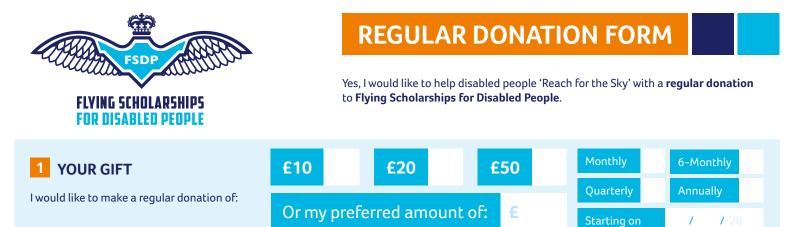

# SINGLE DONATION FORM

Yes, I would like to help disabled people 'Reach for the Sky' with a **single donation** to **Flying Scholarships for Disabled People**.

I would like to make a single donation of:

giftaid it

1 YOUR GIFT

# £10 £20 £50 Or my preferred amount of: £